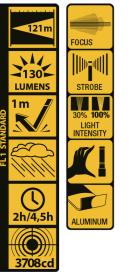

## M-FL-012-DU

| Function         | 100% - 30% - Off - Focus - | Stroboscope                                                                                                                                                                                                                                                                                                                                                                                                                                                                                                                                                                                                                                                                                                                                                                                                                                                                                                                                                                                                                                                                                                                                                                                                                                                                                                                                                                                                                                                                                                                                                                                                                                                                                                                                                                                                                                                                        |
|------------------|----------------------------|------------------------------------------------------------------------------------------------------------------------------------------------------------------------------------------------------------------------------------------------------------------------------------------------------------------------------------------------------------------------------------------------------------------------------------------------------------------------------------------------------------------------------------------------------------------------------------------------------------------------------------------------------------------------------------------------------------------------------------------------------------------------------------------------------------------------------------------------------------------------------------------------------------------------------------------------------------------------------------------------------------------------------------------------------------------------------------------------------------------------------------------------------------------------------------------------------------------------------------------------------------------------------------------------------------------------------------------------------------------------------------------------------------------------------------------------------------------------------------------------------------------------------------------------------------------------------------------------------------------------------------------------------------------------------------------------------------------------------------------------------------------------------------------------------------------------------------------------------------------------------------|
| LED Type         | 3 Watt LED                 |                                                                                                                                                                                                                                                                                                                                                                                                                                                                                                                                                                                                                                                                                                                                                                                                                                                                                                                                                                                                                                                                                                                                                                                                                                                                                                                                                                                                                                                                                                                                                                                                                                                                                                                                                                                                                                                                                    |
| Light Output     | 130 lumens                 | Hand strap<br>included                                                                                                                                                                                                                                                                                                                                                                                                                                                                                                                                                                                                                                                                                                                                                                                                                                                                                                                                                                                                                                                                                                                                                                                                                                                                                                                                                                                                                                                                                                                                                                                                                                                                                                                                                                                                                                                             |
| Beam Distance    | 121m                       |                                                                                                                                                                                                                                                                                                                                                                                                                                                                                                                                                                                                                                                                                                                                                                                                                                                                                                                                                                                                                                                                                                                                                                                                                                                                                                                                                                                                                                                                                                                                                                                                                                                                                                                                                                                                                                                                                    |
| Run Time         | 100% = 2h / 30%= 4.5h      | Notice of the second seco |
| Water Resistance | IP44                       | Pen clip<br>included                                                                                                                                                                                                                                                                                                                                                                                                                                                                                                                                                                                                                                                                                                                                                                                                                                                                                                                                                                                                                                                                                                                                                                                                                                                                                                                                                                                                                                                                                                                                                                                                                                                                                                                                                                                                                                                               |
| Material         | Aluminium                  |                                                                                                                                                                                                                                                                                                                                                                                                                                                                                                                                                                                                                                                                                                                                                                                                                                                                                                                                                                                                                                                                                                                                                                                                                                                                                                                                                                                                                                                                                                                                                                                                                                                                                                                                                                                                                                                                                    |
| Color            | Black                      |                                                                                                                                                                                                                                                                                                                                                                                                                                                                                                                                                                                                                                                                                                                                                                                                                                                                                                                                                                                                                                                                                                                                                                                                                                                                                                                                                                                                                                                                                                                                                                                                                                                                                                                                                                                                                                                                                    |
| Battery operated | 2x AA Alkaline included    |                                                                                                                                                                                                                                                                                                                                                                                                                                                                                                                                                                                                                                                                                                                                                                                                                                                                                                                                                                                                                                                                                                                                                                                                                                                                                                                                                                                                                                                                                                                                                                                                                                                                                                                                                                                                                                                                                    |
| Accessory        | Hand strap & pen clip      |                                                                                                                                                                                                                                                                                                                                                                                                                                                                                                                                                                                                                                                                                                                                                                                                                                                                                                                                                                                                                                                                                                                                                                                                                                                                                                                                                                                                                                                                                                                                                                                                                                                                                                                                                                                                                                                                                    |
| Dimensions       | ø 3.00cm x 14.50cm         | 0 884620 049621                                                                                                                                                                                                                                                                                                                                                                                                                                                                                                                                                                                                                                                                                                                                                                                                                                                                                                                                                                                                                                                                                                                                                                                                                                                                                                                                                                                                                                                                                                                                                                                                                                                                                                                                                                                                                                                                    |
| Packaging        | 1 piece in blister         |                                                                                                                                                                                                                                                                                                                                                                                                                                                                                                                                                                                                                                                                                                                                                                                                                                                                                                                                                                                                                                                                                                                                                                                                                                                                                                                                                                                                                                                                                                                                                                                                                                                                                                                                                                                                                                                                                    |
| EAN              | 0884620049621              | VIDIS GmbH • Rungedamm 37 • 21035 Hamburg • Germany                                                                                                                                                                                                                                                                                                                                                                                                                                                                                                                                                                                                                                                                                                                                                                                                                                                                                                                                                                                                                                                                                                                                                                                                                                                                                                                                                                                                                                                                                                                                                                                                                                                                                                                                                                                                                                |